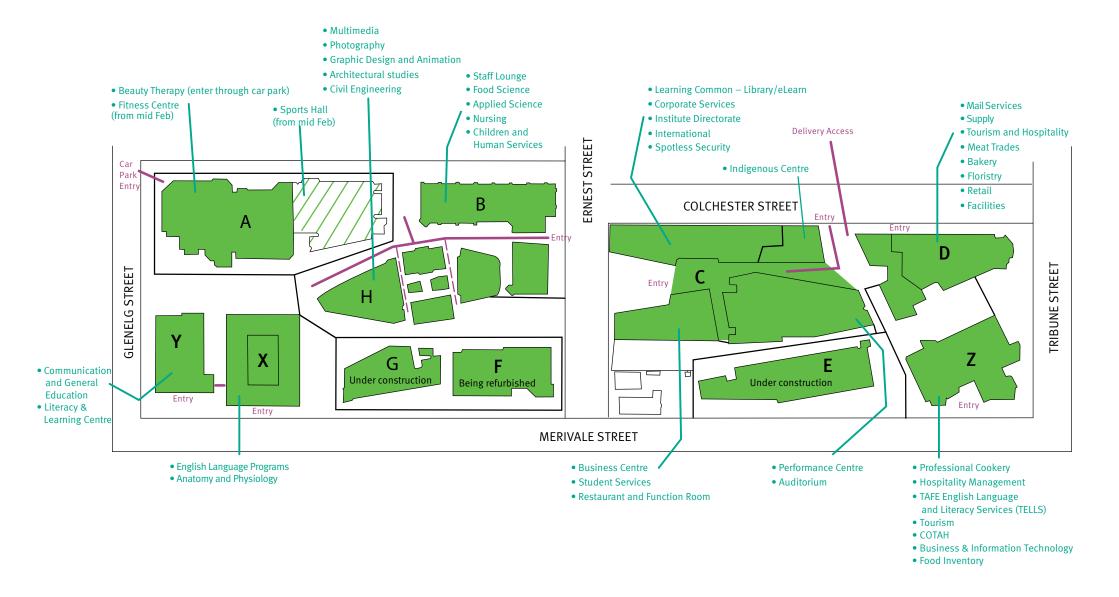

## The table below explains the new building numbering system now being used throughout the Southbank Campus.

| Old building<br>name | New building name | Staff in each building                                                                                                                                                                                   |  |
|----------------------|-------------------|----------------------------------------------------------------------------------------------------------------------------------------------------------------------------------------------------------|--|
| H Block              | Z                 | COTAH, Professional Cookery, Hospitality Management, Tourism,<br>TAFE English Language and Literacy Services (TELLS), Business and<br>Information Technology                                             |  |
| F Block              | D                 | Tourism and Hospitality, Meat Trades, Bakery, Floristry, Retail                                                                                                                                          |  |
| M Block              | F                 | Being refurbished                                                                                                                                                                                        |  |
| A Block              | A                 | Beauty Therapy, Fitness Centre and Sports Hall, Dental Programmes (from April)                                                                                                                           |  |
|                      | Н                 | Multi Media, Photography, Graphic Design and Animation,<br>Architectural Studies, Civil Engineering                                                                                                      |  |
| D Block              | G                 | Under construction                                                                                                                                                                                       |  |
| B Block              | x                 | English Language Programs                                                                                                                                                                                |  |
| C Block              | Υ                 | Communication and General Education, Literacy and Learning Centre                                                                                                                                        |  |
|                      | С                 | Learning Common (Library/eLearn), Corporate Services, Institute Directorate     Business Centre, Student Services, Restaurant and Function Room     Performance Centre, Auditorium     Indigenous Centre |  |
| E Block              | В                 | Food Science, Applied Science, Nursing, Children and Human Services, Anatomy and Physiology                                                                                                              |  |
|                      | E                 | Under construction                                                                                                                                                                                       |  |

## Southbank Campus